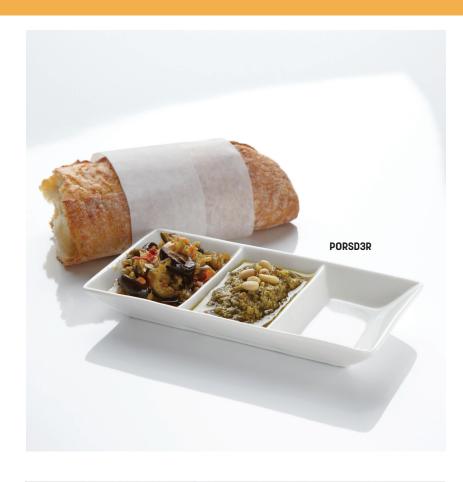

## Porcelain Three-Compartment Sauce Dish

Try serving sauces, tiny desserts, hors d'oeuvres and more in this elegant, low-profile triptych.

PORSD3R 1½ oz. (44.4 mL) 5¾"L x 3½"W x 1"H (14.6 x 7.9 x 2.5 cm)