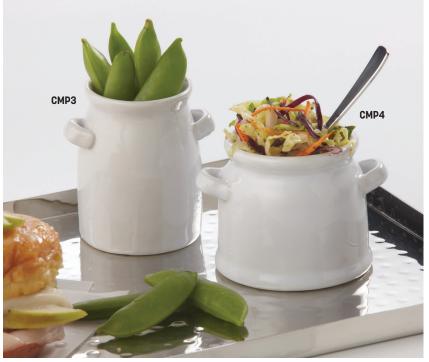

## Mini Ceramic Milk Cans

Anyone who loves repurposed vintage objects will appreciate these cleverly designed serving pieces.

CMP4 4 oz. (118.3 mL) 2 ¾" Dia. x 2 ¾" H

(7 x 6 cm)

CMP3 4 oz. (118.3 mL)

2 1/8" Dia. x 3" H (5.4 x 7.6 cm)