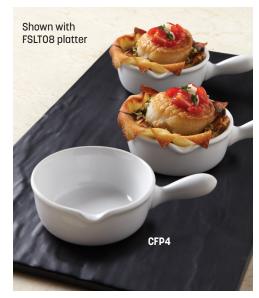

## Mini Ceramic Fry Pan

The pouring spout and handle on this petite piece make it exceptionally versatile.

CFP4 4 oz. (118.3 mL) 3 ½" Dia. x 1 ½" H 5 ½" W with Handle (13 x 8.9 x 3.8 cm, 13 cm)